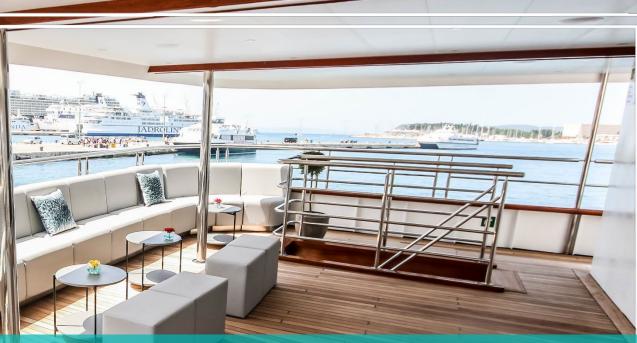

# INTERIOR

Modernly decorated main salon with indoor and outdoor lounge seating areas equipped with Smart TV, numerous board games etc. Wi-Fi is available throughout the vessel as well as radio and sound system.