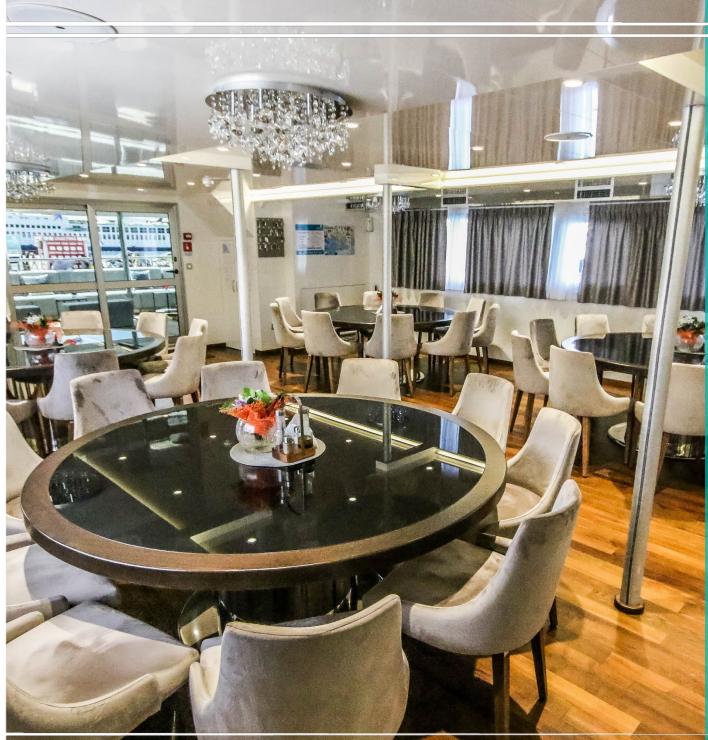

# INTERIOR

Modernly decorated main salon with indoor and outdoor lounge seating areas equipped with Smart TV, numerous board games etc. Wi-Fi is available throughout the vessel as well as radio and sound system.