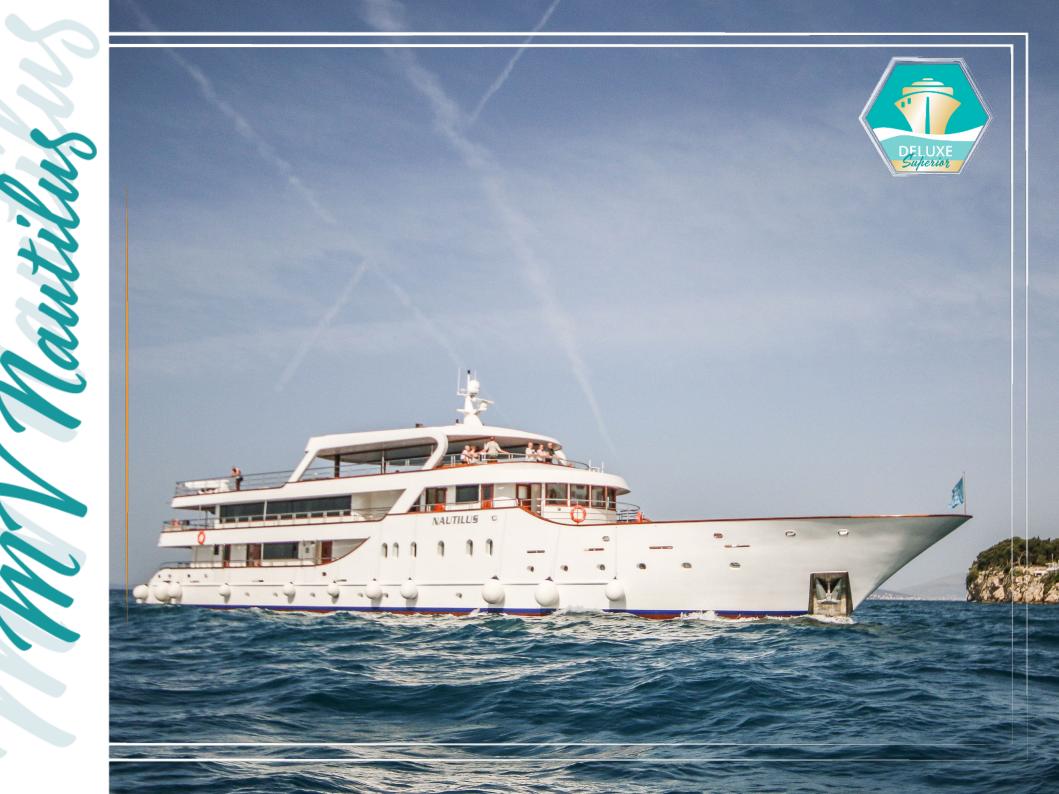

NAUTILUS 0 .

MV Nautilus built in 2019 offers comfort and style. This eyecatching ship is ideal for accessing those smaller, out of the way ports with impeccable service.

# TEHNICAL SPECIFICATION

| LAUNCHED:       | New in 2019             |
|-----------------|-------------------------|
| LENGTH:         | 49 m                    |
| WIDTH:          | 8,8 m                   |
| DRAFT:          | 2.6 m                   |
| ENGINE:         | 2 x Scania 500 HP       |
| GENERATORS:     | 3 + 1 pendant generator |
| SPEED:          | 9 NM                    |
| FUEL TANK:      | 2 x 8 tons              |
| WATER TANK:     | 100 tons                |
| SUN DECK:       | 250 m2                  |
| JACUZZI:        | Yes                     |
| COMMON TOILETS: | 2                       |
|                 |                         |