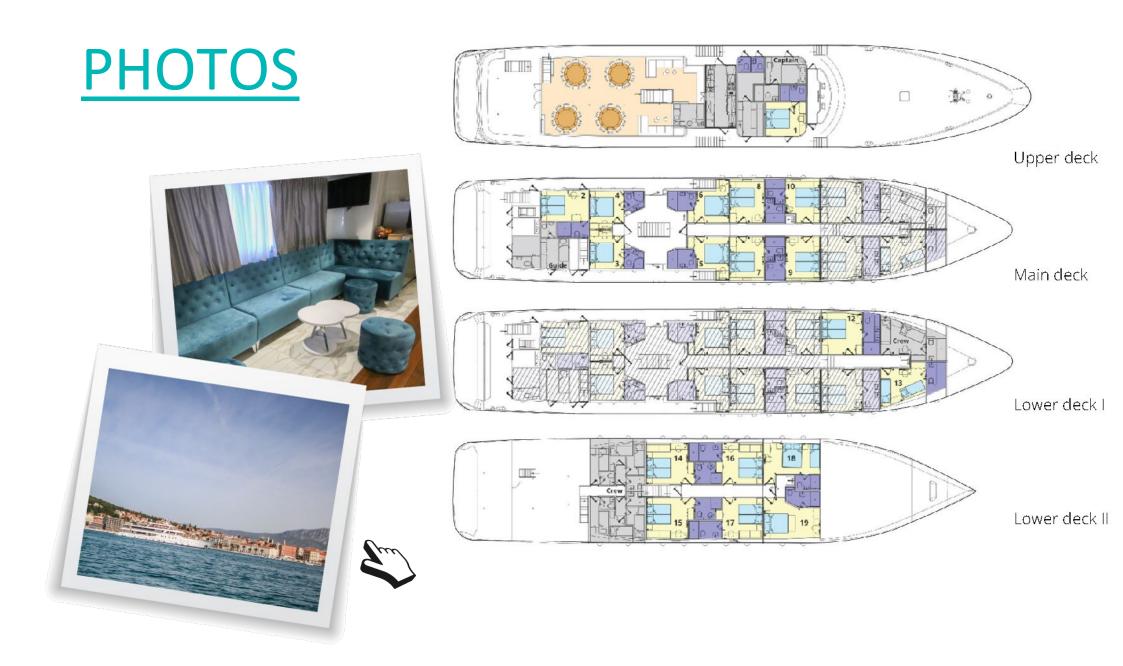

CABINS TOTAL UPPER DECK MAIN DECK

LOWER DECK I

18 passenger cabins
1 double/ twin cabin
5 double/ twin cabins,
4 double cabins
1 double cabin,
1 twin cabin,
+ additional cabin for the tour

manager

LOWER DECK II

6 double/ twin cabins

PASSENGER CAPACITY: CREW MEMBERS: Max. 36 persons 8/10 crew members

### PASSENGER CABIN SPECIFICATION

Fully air-conditioned cabins equipped with hairdryer, safe deposit box, LCD TV, internal phone and vanity set.
Cabins are serviced daily

18 ensuite cabins; Upper deck ensuite cabin (17 m<sup>2</sup>) Main deck ensuite cabins (16.5 m<sup>2</sup> - 22 m<sup>2</sup>) Lower deck ensuite cabins (20 m<sup>2</sup> - 25.4 m<sup>2</sup>)