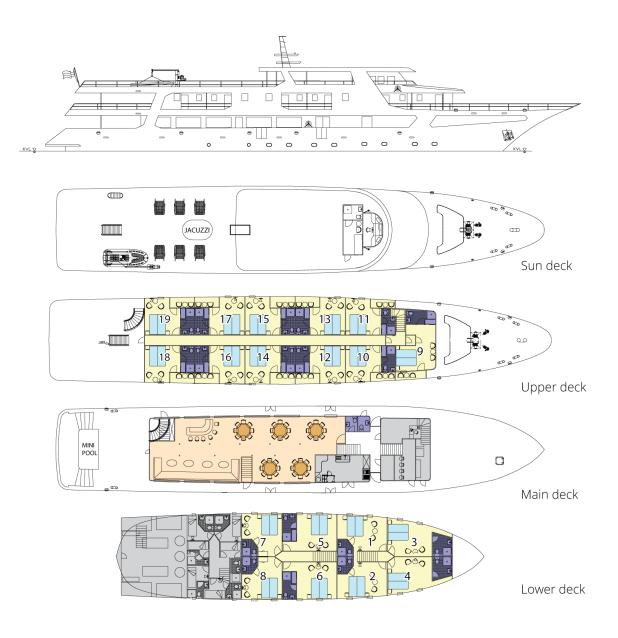

Maiden voyage in 2018

CABINS TOTAL UPPER DECK

LOWER DECK

19 passenger cabins 11 VIP dbl/ twin cabins + balcony 6 dbl/ twin cabins, 2 triple cabins (dbl/twin + single bed)

Additional cabin for tour manager

#### 19 ensuite cabins;

11 Upper deck ensuite cabins (15.7 to 17 m<sup>2</sup> + balcony 2.5 m<sup>2</sup>) 8 Lower deck ensuite cabins (18 m<sup>2</sup>)

-

MANAve Maria

#### HIGHLIGHTS

Splash pool on main deck and jacuzzi on top deck Spacious restaurant and comfortable bar area Swimming platform for easy access Exceptional service Leisure equipment: Tender boat (8 pax), snorkelling equipment