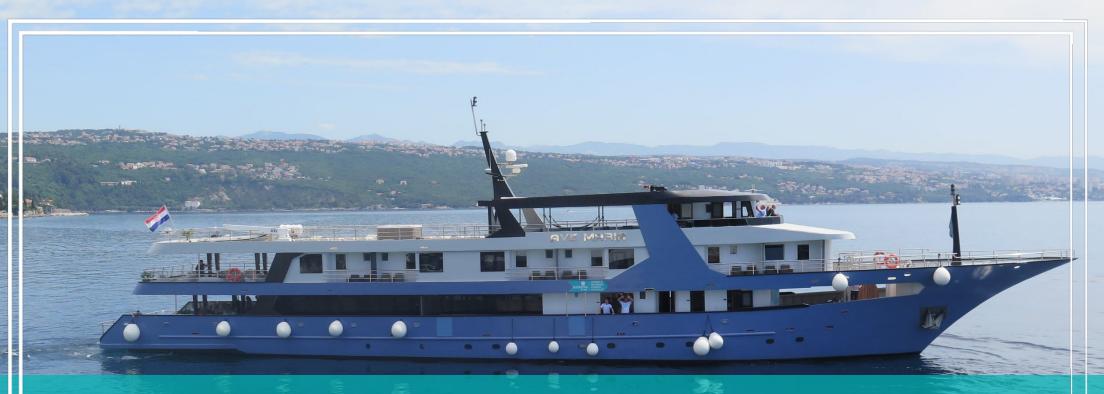

### **TEHNICAL SPECIFICATION**

LAUNCHED: LENGTH: WIDTH: DRAFT: ENGINE: GENERATORS:

- !!

SPEED:8,FUEL TANK:18WATER TANK:70SUNDECK:25JACUZZI:YeSWIMMING POOL:YeCOMMON TOILETS:2

51.5 m 8,6 m 2,5 m 2 x Fiat 500 KS Fiat 1 x 40 KW, Fiat 1 x 100 KW, Camis 1 x 30 KW 8,5 knots (max 13 knots) 18 000 L 70 000 L 250 m<sup>2</sup> Yes (top deck) Yes, with sea water

Maiden voyage in 2018

CABINS TOTAL UPPER DECK

LOWER DECK

19 passenger cabins 11 VIP dbl/ twin cabins + balcony 6 dbl/ twin cabins, 2 triple cabins (dbl/twin + single bed)

Additional cabin for tour manager