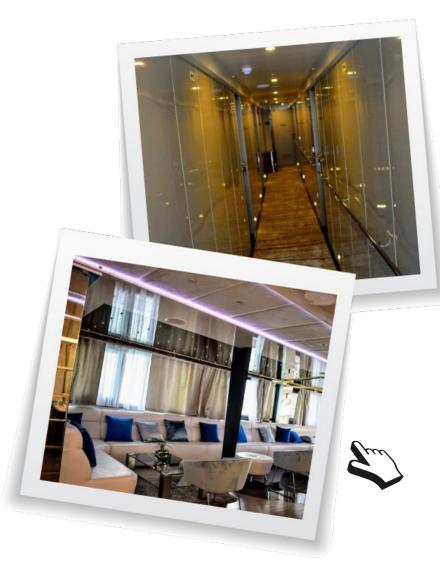

# INTERIOR

Main salon with dining area, bar and lounge, lounge area with smart TV, radio, Wi-Fi.